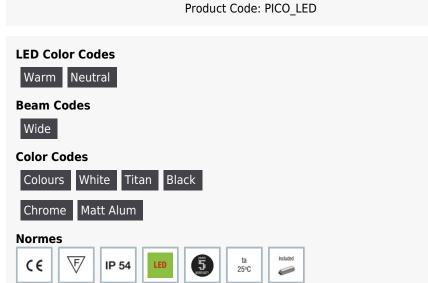

## Description

- Beams: Wide.
- Aluminium body.
- Glass lens.
- CRI: min. 80 / SCDM: 3
- Luminous Efficacy:
- 164 Lm/Watt at 4000K 350mA
- 154 Lm/Watt at 3000K 350mA

## Specification

| General             |                                                                                  |
|---------------------|----------------------------------------------------------------------------------|
| Catalogue Chapter   | OUTDOOR                                                                          |
| Product Family      | PICO LED IP54                                                                    |
| Lamp Category       | LED                                                                              |
| Fixation            | WALL                                                                             |
| IP                  | IP 54                                                                            |
| Drawings            |                                                                                  |
| Dimensional Drawing | 99<br>60<br>60<br>51<br>60<br>60<br>60<br>60<br>60<br>60<br>60<br>60<br>60<br>60 |