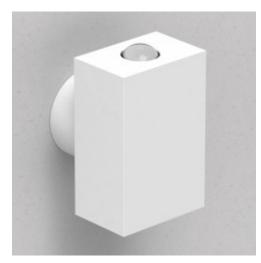

## PICO LED IP54

## **OUTDOOR > PICO LED IP54**

A tiny surface wall mounted luminaire with LED source. It is ideal for home facade lighting and it is available with one or two-way light distribution.

**Technical Features** 

- Aluminium body, painted electrostatically in selected colour.
- Die-cast aluminium mounting base.
- Beam distribution glass lens.
- Pure light without IR/UV radiation.

- Operation life: 50,000 hours with efficiency > 80% of the initial luminous flux (L80B10).

## Description

- Beams: Wide.
- Aluminium body.
- Glass lens.
- CRI: min. 80 / SCDM: 3
- Luminous Efficacy:
- 164 Lm/Watt at 4000K 350mA
- 154 Lm/Watt at 3000K 350mA