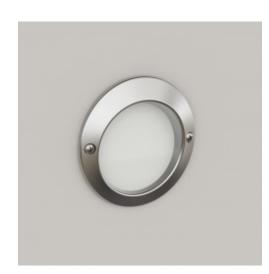

#### OUTDOOR > TYCO

Wall mounted luminaire, with plain and accurate design, for outdoor applications.

### **Technical Features**

- Aluminium body, painted electrostatically in selected colour.
- Sandblasted glass.
- Metal blind.
- Silicone sealant.
- Pure light without IR/UV radiation.
- Operation life: 50,000 hours with efficiency > 80% of the initial luminous flux (L80B10).
- Connection for operation with 220-240V AC 0-50Hz.

## Description

- Aluminium body.
- Sandblasted glass.
- Silicone sealant.
- Dimmer Phase Cut.
- Power LED 230V AC/50Hz.
- CRI: min. 80 / SDCM: 3
- Luminous Efficacy:
- 4W: 3000 K: 90 Lm/Watt