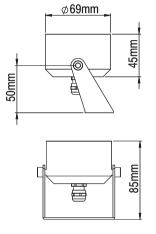

## PEGASUS

- Aluminium body.
- Beams: Spot, Medium, Wide.
- Dimmer Phase Cut.
- Power LED 230V AC/50Hz.
- CRI: min. 80 / SCDM: 3
- Luminous Efficacy: 4W: 3000 K: 90 Lm/Watt 4W: 4000 K: 95 Lm/Watt

| Code  | Description     | Kg    |
|-------|-----------------|-------|
| 84701 | PEGASUS 4W IP65 | 0,150 |