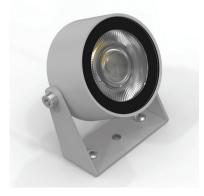

A floodlight with LED technology and high protection degree (IP65). It is ideal for outdoor lighting and for impressive highlighting of facades.

## **Technical Features**

- Body from die-cast aluminium, painted electrostatically in selected colour.
- Tempered protection glass 3mm.
- Pure light without IR/UV radiation.
- Operation life: 50,000 hours with efficiency > 80% of the initial luminous flux (L80B10).
- Supplied with 3x1mm NEOPRENE 1,5m cable.

## PEGASUS

- Aluminium body.
- Beams: Spot, Medium, Wide.
- Dimmer Phase Cut.
- Power LED 230V AC/50Hz.
- CRI: min. 80 / SCDM: 3
- Luminous Efficacy: 4W: 3000 K: 90 Lm/Watt 4W: 4000 K: 95 Lm/Watt

| Code  | Description     | Kg    |
|-------|-----------------|-------|
| 84701 | PEGASUS 4W IP65 | 0,150 |