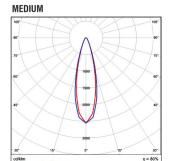

## PEGASUS

- Aluminium body.
- Beams: Spot, Medium, Wide.
- Dimmer Phase Cut.
- Power LED 230V AC/50Hz.
- CRI: min. 80 / SCDM: 3
- Luminous Efficacy: 4W: 3000 K: 90 Lm/Watt 4W: 4000 K: 95 Lm/Watt

| Code  | Description     | Kg    |
|-------|-----------------|-------|
| 84701 | PEGASUS 4W IP65 | 0,150 |