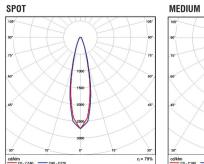

## PEGASUS

- Aluminium body.
- Beams: Spot, Medium, Wide.
- Dimmer Phase Cut.
- Power LED 230V AC/50Hz.
- CRI: min. 80 / SCDM: 3
- Luminous Efficacy: 4W: 3000 K: 90 Lm/Watt 4W: 4000 K: 95 Lm/Watt

| Code  | Description     | Kg    |
|-------|-----------------|-------|
| 84701 | PEGASUS 4W IP65 | 0,150 |