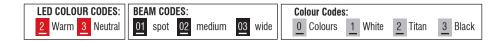

## PEGASUS

- Aluminium body.
- Beams: Spot, Medium, Wide.
- Dimmer Phase Cut.
- Power LED 230V AC/50Hz.
- CRI: min. 80 / SCDM: 3
- Luminous Efficacy: 4W: 3000 K: 90 Lm/Watt 4W: 4000 K: 95 Lm/Watt

| Code  | Description     | Kg    |
|-------|-----------------|-------|
| 84701 | PEGASUS 4W IP65 | 0,150 |