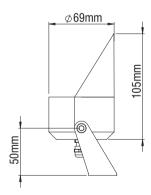

## PEGASUS

- Aluminium body.
- Beams: Spot, Medium, Wide.
- Dimmer Phase Cut.
- Power LED 230V AC/50Hz.
- CRI: min. 80 / SCDM: 3
- Luminous Efficacy: 4W: 3000 K: 90 Lm/Watt 4W: 4000 K: 95 Lm/Watt

| Code  | Description     | Kg    |
|-------|-----------------|-------|
| 84701 | PEGASUS 4W IP65 | 0,150 |