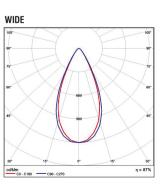

## PEGASUS

- Aluminium body.
- Beams: Spot, Medium, Wide.
- Dimmer Phase Cut.
- Power LED 230V AC/50Hz.
- CRI: min. 80 / SCDM: 3
- Luminous Efficacy: 4W: 3000 K: 90 Lm/Watt 4W: 4000 K: 95 Lm/Watt

| Code  | Description     | Kg    |
|-------|-----------------|-------|
| 84701 | PEGASUS 4W IP65 | 0,150 |