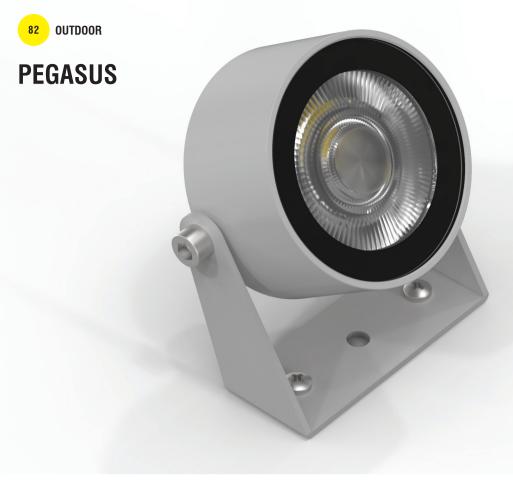

A floodlight with LED technology and high protection degree (IP65). It is ideal for outdoor lighting and for impressive highlighting of facades.

## PEGASUS

- Aluminium body.
- Beams: Spot, Medium, Wide.
- Dimmer Phase Cut.
- Power LED 230V AC/50Hz.
- CRI: min. 80 / SCDM: 3
- Luminous Efficacy: 4W: 3000 K: 90 Lm/Watt 4W: 4000 K: 95 Lm/Watt

| Code  | Description     | Kg    |
|-------|-----------------|-------|
| 84701 | PEGASUS 4W IP65 | 0,150 |