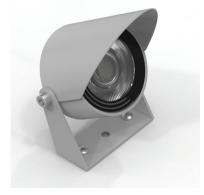

## **PEGASUS Antiglare Accessory**

- Aluminium body.

| Code  | Description         | Kg    |
|-------|---------------------|-------|
| 80471 | Antiglare Accessory | 0,050 |