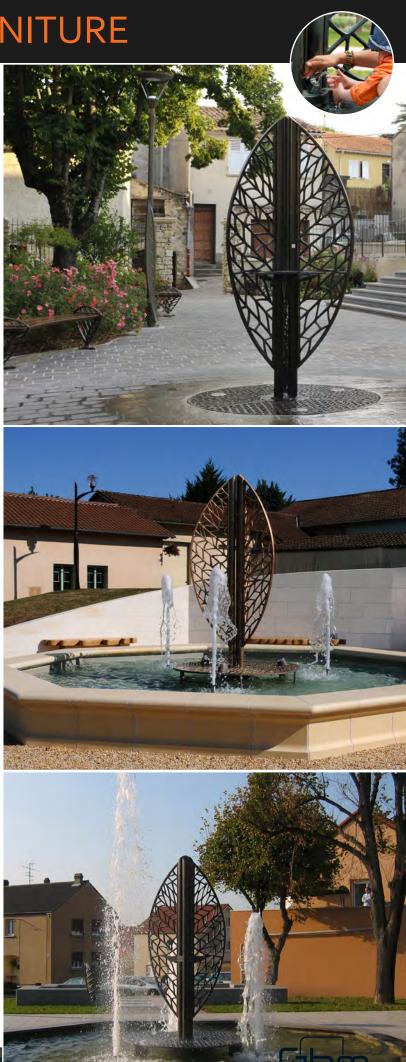

## WATER FOUNTAIN

"Sculptural fountain" picturing the air and veined architecture of a giant leaf.

height: 2460 mm diameter: 1250 mm

Metallized and painted finishing or Bronze are available.

#### **FLORE PM fountain**

2 leafs & 1 basin. 1 faucet push-button.

**Fontaine Flore PM** 3 leafs & 3 basins.

3 faucet push-buttons. Option: LED lighting.

## WATER JET FOUNTAIN

Metallized and painted finishing or Bronze are available.

**FLORE PM fountain** height : 2460 mm diameter: 1250 mm

3 leafs (without basin) with 3 water jets (peripherical or grid incorporated) and hydraulic equipment.

### **FLORE GM fountain**

height: 4400 mm diameter: 1900 mm

3 leafs & 6 water fall basins with peripherical water jets and hydraulic equipment. Basin feeding: via internal water circuit.

Options: Side grids: outside diameter 4200 mm internal diameter 3200 mm 3 floodlights and Led lighting (inner lighting column) water equipment: installation data sheet on request.