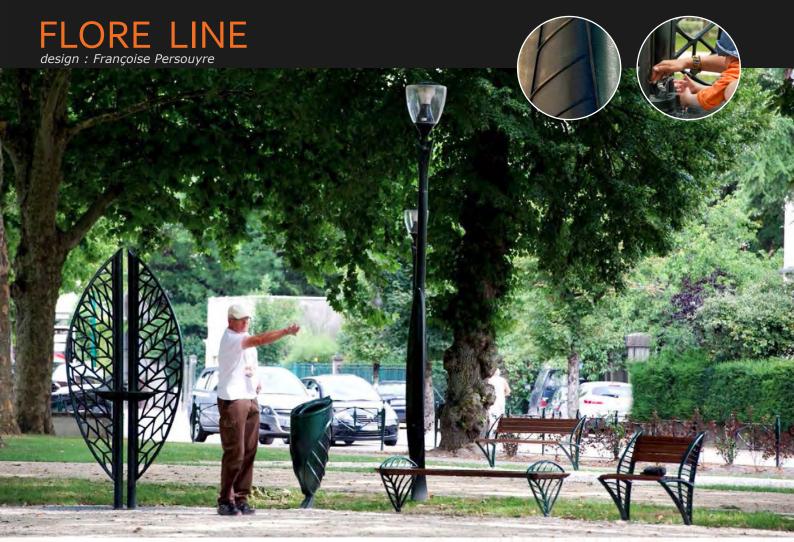

## FLORE LIGHTING design : Françoise Persouyre

#### ROAD ATMOSPHERE

Candelabra made of one cast iron bollard base and one steel column with bracket: Model GM I & GM D.

# FLORE LIGHTING design : Françoise Persouyre

Candelabra made of one cast iron bollard base and one steel column. Single-block round-conical steel bracket. 1 or 2 lights configuration.