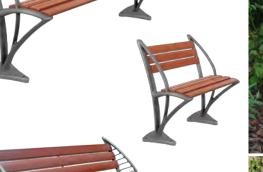

### **BENCH AND CHAIR VA**

Cast iron feet metallized and painted, varnished and certified wooden seat. Height: 865 mm. Width: 610 mm. **Bench VA** Length: 1810 mm. **Chair VA** Length: 750 mm.

### **BENCH AND CHAIR VN**

Cast iron feet metallized and painted, varnished and certified wooden seat. Height: 865 mm. Width: 610 mm. **Bench VN** Length: 1810 mm. **Chair VN** Length: 750 mm.

## **BACKLESS STRAIGHT BENCH**

Cast iron feet metallized and painted, varnished and certified wooden seat. Height : 560 mm. Width: 525 mm. Length: 2000 mm.

Cast iron feet metallized and painted seat, varnished and certified wooden seat. Height: 560 mm. Width: 525 mm. Length : 2050 mm. Radius : 3000 mm.