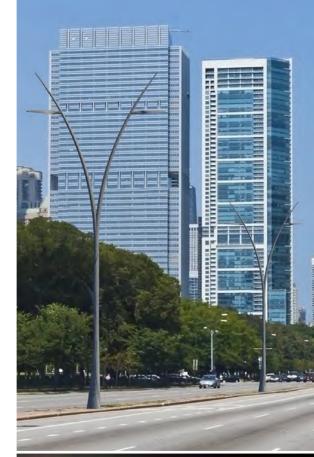

### **FLORE PM**

Single-block candelabra, made of cast iron. Single-block bracket, made of cast aluminium. Available with 1 top posted light or from 1 to 3 side lights on bracket. Lighting fixture height: 3,60 m. Bracket outreach: 0,70 m.

### **FLORE ARC PM**

Candelabra made of one cast iron bollard base and one curved steel column. Lighting fixture height: 4.30 m, 4.70 m et 5.10 m. Option: special flange plate tilted 5°. assure(insure) the sustainability of lines and the forms and give a soul to the material(subject). The outcome of this new baptized range Lines Flora is the Sheet(Leaf) of water, the fountain to be drunk, confined of bronze the day and of light the night, which returns the inhabitants towards the water. " Françoise Persouyre

FLORE ARC PM

Lighting:

Zelda

5 m.

Height:

FLORE PM Lighting: Buzz Height : 4 m.

FLORE PM Lighting: Elyxe Height: 3,60 m. FLORE PM Lighting: Palma Height: 3,60 m.

## FLORE LIGHTING design : Françoise Persouyre