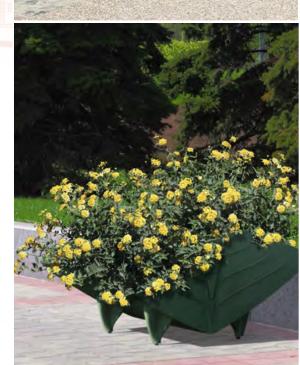

### **FLORALE DISPLAY**

Capacity 150 liters, water reserve.

Made of metallized and painted cast iron. Galvanized and painted bin. Option: stainless steel bin and tree stake. Height: 570 mm. Length: 1080 mm. Width: 1040 mm.