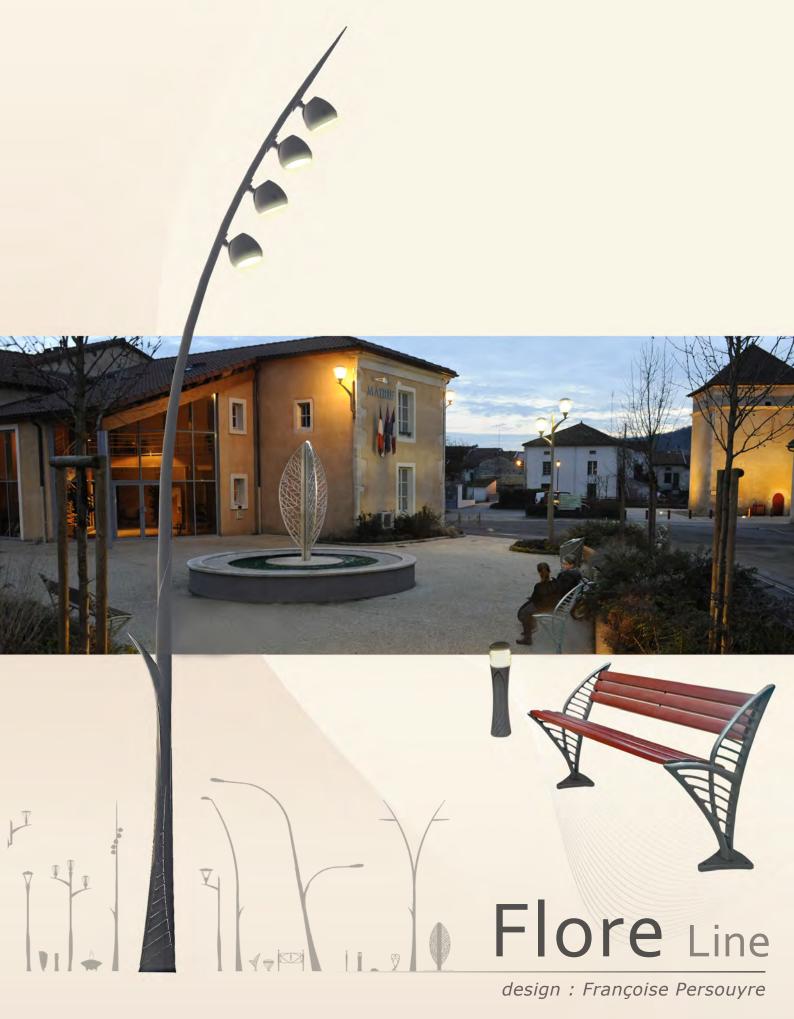

Cohm

"When it comes to create urban furniture, I do not only perceive the functional side but also as an element capable of affecting(touching) the emotional of the users.

For that purpose, according to the realizations, I understood how much the symbols bound(connected) to the nature allowed to build a long-lasting(sustainable) harmony between the inhabitant and his environment Material(Equipment).

The candelabra becomes the tree among which fallen fruits, borders, are going to germinate, sheets(leaves) bend to become baskets of cleanliness and the rooted bench spreads(displays) its nervures...

The vegetable kingdom offers me an infinity of compositions, for which the use of the cast iron and the bronze, anchored in our history(story),

### **FLORE ARC PM**

Candelabra made of one cast iron bollard base and one curved steel column. Lighting fixture height: 4.30 m, 4.70 m et 5.10 m. Option: special flange plate tilted 5°. assure(insure) the sustainability of lines and the forms and give a soul to the material(subject). The outcome of this new baptized range Lines Flora is the Sheet(Leaf) of water, the fountain to be drunk, confined of bronze the day and of light the night, which returns the inhabitants towards the water. " Françoise Persouyre

## FLORE LIGHTING design : Françoise Persouyre