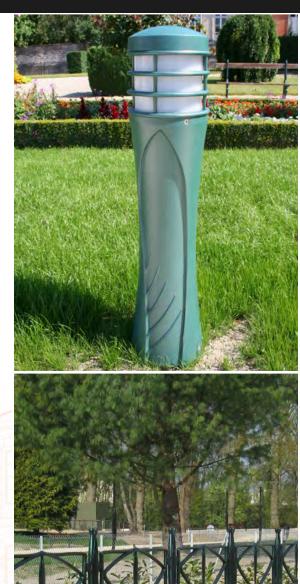

## LIGHTING BOLLARD

Lighting bollard made of metallized and painted cast iron. LED source as standard version. Led coulour temperature: 4100K. Height: 866 mm. Diameter: 210mm.