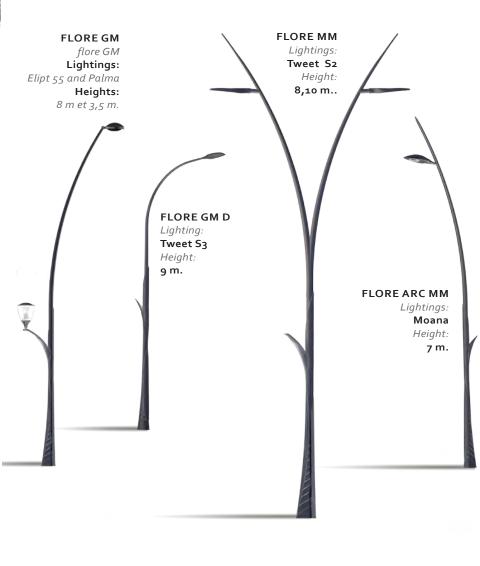

### FLORE GM I and FLORE GM D

Single-block round-conical steel bracket, tilted 5°. 1 light configuration. Lighting fixture height: 8 m, 9 m (GM I) and 8 m, 9,40 m (GM D).

Lighting fixture height: 8 m, 9 m (GM I) and 8 m, 9,40 m (GM D) Bracket outreach:

GM I : 3.70m (for 8m height) and 4.30m (for 9m height).

 $\mathsf{GM}\:\mathsf{D}:$  2.50m (for 8m height) and 2.60m (for 9.40m height).

Options : Pedestrian lighting bracket:

Surrounding sound system location possible in the bollard.

### FLORE MM ARCOS GA 13

Lighting fixture height: 6.3m, 7.3m and 8.3m. Bracket outreach: 0.7 and 1m.

## FLORE MM CS/CL

Lighting fixture height: 6.3m et 7.3m. Bracket outreach: 1m. Options : Available side version Ø 60 mm with length 100 mm / Lighting point height +0.1m (Ref. FLORE MM CL).

### FLORE GM CS/CL

Lighting fixture height: 8.2 m.

Bracket outreach: 1.2 m.

Options : Available side version Ø 60 mm with length 100 mm (Ref. FLORE GM CL). Surrounding sound system location possible in the bollard (Height 2.45m). Bracket could be used as Kakemono support (to be defined prior to order).

### FLORE MM TIP

Lighting fixture height: from 6m to 9.5m

FLORE MM TIP Lighting: Xeon 2

Height:

8.3 m

FLORE MM

Bracket: Arcos GA 13 Lighting: Zelda 2 Height: 6 m FLORE MM CS Lighting: Odelia Height: 6.3 m