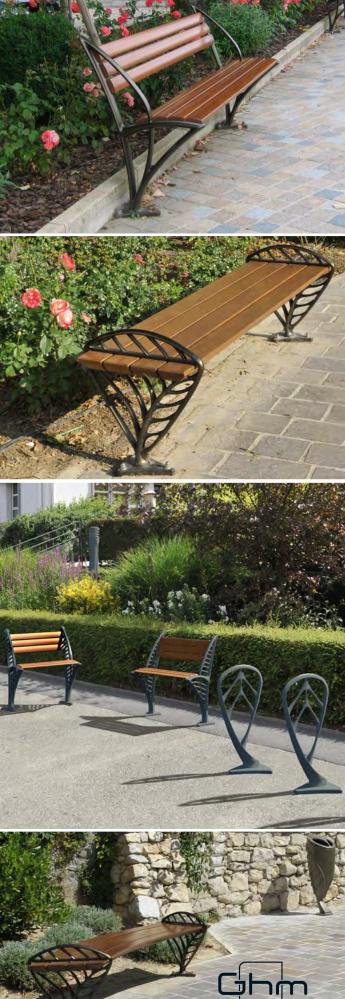

## **RE URBAN FURNITURE** design : Françoise Persouyre

### **BENCH AND CHAIR VA**

Cast iron feet metallized and painted, varnished and certified wooden seat. Height: 865 mm. Width: 610 mm. **Bench VA** Length: 1810 mm. **Chair VA** Length: 750 mm.

### **BENCH AND CHAIR VN**

Cast iron feet metallized and painted, varnished and certified wooden seat. Height: 865 mm. Width: 610 mm. **Bench VN** Length: 1810 mm. **Chair VN** Length: 750 mm.

## **BACKLESS STRAIGHT BENCH**

Cast iron feet metallized and painted, varnished and certified wooden seat. Height : 560 mm. Width: 525 mm. Length: 2000 mm.

Cast iron feet metallized and painted seat, varnished and certified wooden seat. Height: 560 mm. Width: 525 mm. Length : 2050 mm. Radius : 3000 mm.

## **CYCLE STAND**

Cast iron metallized and painted Height: 800 mm. Largeur : 450 mm.

# FLORE URBAN FURNITURE

design : Françoise Persouyre