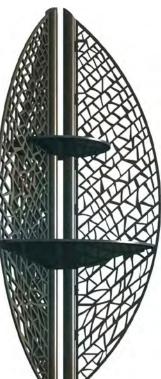

## WATER FOUNTAIN

"Sculptural fountain" picturing the air and veined architecture of a giant leaf.

height: 2460 mm diameter: 1250 mm

Metallized and painted finishing or Bronze are available.

#### **FLORE PM fountain**

2 leafs & 1 basin. 1 faucet push-button.

**Fontaine Flore PM** 3 leafs & 3 basins.

3 faucet push-buttons. Option: LED lighting.

## WATER JET FOUNTAIN

Metallized and painted finishing or Bronze are available.

**FLORE PM fountain** height : 2460 mm diameter: 1250 mm

3 leafs (without basin) with 3 water jets (peripherical or grid incorporated) and hydraulic equipment.