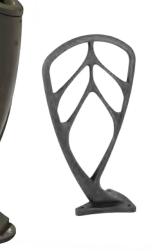

## WATER FOUNTAIN

"Sculptural fountain" picturing the air and veined architecture of a giant leaf.

height: 2460 mm diameter: 1250 mm

Metallized and painted finishing or Bronze are available.

#### **FLORE PM fountain**

2 leafs & 1 basin. 1 faucet push-button.

**Fontaine Flore PM** 3 leafs & 3 basins.

3 faucet push-buttons. Option: LED lighting.

## WATER JET FOUNTAIN

Metallized and painted finishing or Bronze are available.

**FLORE PM fountain** height : 2460 mm diameter: 1250 mm

3 leafs (without basin) with 3 water jets (peripherical or grid incorporated) and hydraulic equipment.