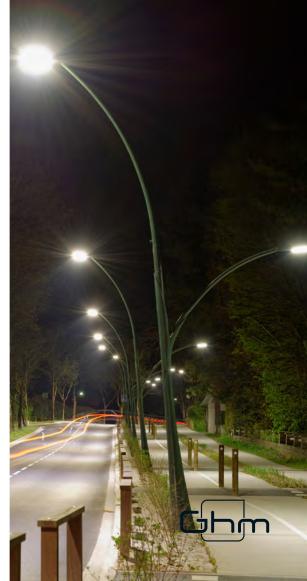

#### ROAD ATMOSPHERE

Candelabra made of one cast iron bollard base and one steel column with bracket: Model GM I & GM D.

### **FLORE ARC MM**

Lighting fixture height: 8,10 m. Bracket outreach: 1,20 m. Option : Available side version Ø 60 mm with length 100 mm / Lighting point height 7m, with top tip.

### FLORE GM I and FLORE GM D

Single-block round-conical steel bracket, tilted 5°. 1 light configuration. Lighting fixture height: 8 m, 9 m (GM I) and 8 m, 9,40 m (GM D).

Lighting fixture height: 8 m, 9 m (GM I) and 8 m, 9,40 m (GM D) Bracket outreach:

GM I : 3.70m (for 8m height) and 4.30m (for 9m height).

 $\mathsf{GM}\:\mathsf{D}:$  2.50m (for 8m height) and 2.60m (for 9.40m height).

Options : Pedestrian lighting bracket:

Surrounding sound system location possible in the bollard.

# FLORE LIGHTING design : Françoise Persouyre

Candelabra made of one cast iron bollard base and one steel column. Single-block round-conical steel bracket. 1 or 2 lights configuration.