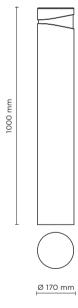

# **BOULEVARD 03 180**

## Designed by MOMO DESIGN

1000mm height bollard, round shape, for outdoor surface installation, 180° light emission, phosphochromatised and polyester powder coated die-cast copper-free aluminium body, polycarbonate diffuser, moulded silicone gasket and stainless steel screws. Anchorage bolts included. Built-in LED driver 220-240V 50-60Hz, with 12 CREE XH-G mid-power LED. IP65 rating.