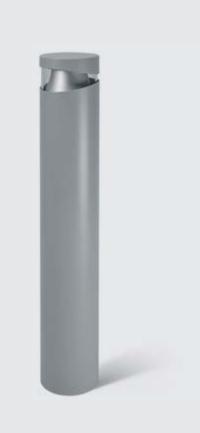

## Designed by MOMO DESIGN

1000mm height bollard, round shape, for outdoor surface installation, 180° light emission, phosphochromatised and polyester powder coated die-cast copper-free aluminium body, polycarbonate diffuser, moulded silicone gasket and stainless steel screws. Anchorage bolts included. Built-in LED driver 220-240V 50-60Hz, with 12 CREE XH-G mid-power LED. IP65 rating.

#### **Technical data**

| Wattage      | 9 WATT                                                                        |  |
|--------------|-------------------------------------------------------------------------------|--|
| IP Rating    | IP65                                                                          |  |
| IK Rating    | IK10                                                                          |  |
| Material     | High corrosion resistance<br>die-cast copper-free<br>aluminum body and frame. |  |
| Coating      | Polyester powder coating with phosphocromating pre-finish                     |  |
| Light source | NR. 12 CREE XH-G mid-power<br>LED                                             |  |
| Screws       | Stainless steel                                                               |  |
| Transformer  | Electronic power supply<br>220/240V 50/60Hz<br>built-in                       |  |
| Gasket       | Silicone rubber                                                               |  |
| Diffuser     | Polycarbonate diffuser                                                        |  |
|              | Anchorage unit included                                                       |  |
| Gross weight | 7,00 Kg                                                                       |  |
|              |                                                                               |  |