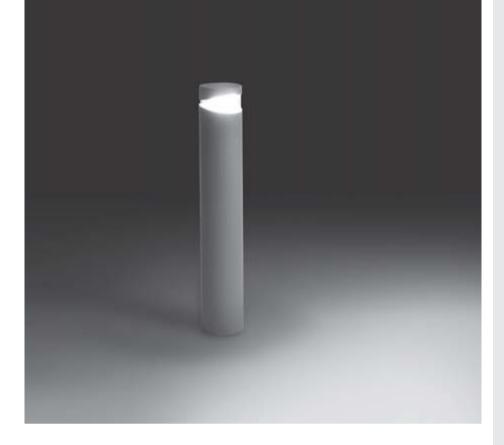

# **BOULEVARD 03 180**

## Designed by MOMO DESIGN

1000mm height bollard, round shape, for outdoor surface installation, 180° light emission, phosphochromatised and polyester powder coated die-cast copper-free aluminium body, polycarbonate diffuser, moulded silicone gasket and stainless steel screws. Anchorage bolts included. Built-in LED driver 220-240V 50-60Hz, with 12 CREE XH-G mid-power LED. IP65 rating.