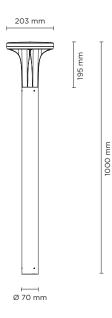

## 602203

1.000mm height bollard, for outdoor installation, 360° light distribution, phospho-chromatised and polyester powder coated die-cast aluminum head and extruded pole. Tempered safety glass, moulded silicone gasket and stainless steel screws. Built-in LED driver 220-240V 50-60Hz, with 24 x CREE "XH-G" LED. IP66 rating.

## Technical data

| Wattage      | 20 WATT                                                                              |  |
|--------------|--------------------------------------------------------------------------------------|--|
| IP Rating    | IP66                                                                                 |  |
| IK Rating    | IK09                                                                                 |  |
| Material     | High corrosion resistance<br>extruded copper-free aluminum<br>head and extruded pole |  |
| Coating      | Polyester powder coating<br>with phosphocromating<br>pre-finish                      |  |
| Light Source | NR. 24 x CREE "XH-G" LED                                                             |  |
| Screws       | Stainless steel                                                                      |  |
| Transformer  | Electronic power supply<br>220/240V 50/60Hz<br>built-in                              |  |
| Gasket       | Silicone rubber                                                                      |  |
| Glass        | Tempered                                                                             |  |
| Cable gland  | PG11                                                                                 |  |
| Power cable  | 1,5 meters power cable included                                                      |  |
| Gross weight | 4,80 Kg                                                                              |  |
|              |                                                                                      |  |