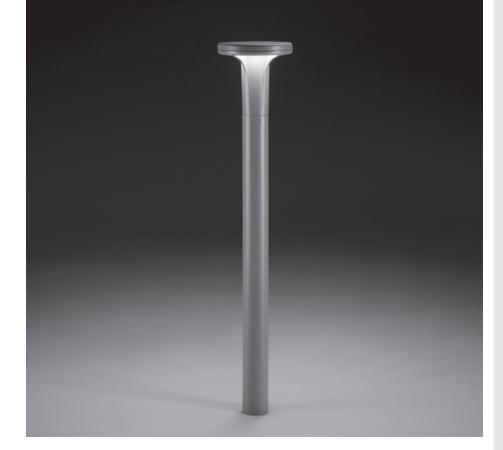

## 602203

1.000mm height bollard, for outdoor installation, 360° light distribution, phospho-chromatised and polyester powder coated die-cast aluminum head and extruded pole. Tempered safety glass, moulded silicone gasket and stainless steel screws. Built-in LED driver 220-240V 50-60Hz, with 24 x CREE "XH-G" LED. IP66 rating.

## Technical data

| Wattage      | 20 WATT                                                                              |  |
|--------------|--------------------------------------------------------------------------------------|--|
| IP Rating    | IP66                                                                                 |  |
| IK Rating    | IK09                                                                                 |  |
| Material     | High corrosion resistance<br>extruded copper-free aluminum<br>head and extruded pole |  |
| Coating      | Polyester powder coating<br>with phosphocromating<br>pre-finish                      |  |
| Light Source | NR. 24 x CREE "XH-G" LED                                                             |  |
| Screws       | Stainless steel                                                                      |  |
| Transformer  | Electronic power supply<br>220/240V 50/60Hz<br>built-in                              |  |
| Gasket       | Silicone rubber                                                                      |  |
| Glass        | Tempered                                                                             |  |
| Cable gland  | PG11                                                                                 |  |
| Power cable  | 1,5 meters power cable included                                                      |  |
| Gross weight | 4,80 Kg                                                                              |  |
|              |                                                                                      |  |