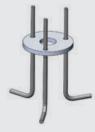

|  |
| Transformer  | Electronic power supply<br>220/240V 50/60Hz<br>built-in                              |  |
| Gasket       | Silicone rubber                                                                      |  |
| Glass        | Tempered                                                                             |  |
| Cable gland  | PG11                                                                                 |  |
| Power cable  | 1,5 meters power cable included                                                      |  |
| Gross weight | 4,80 Kg                                                                              |  |
|              |                                                                                      |  |





AC065 ANCHORAGE UNIT FOR ALDER SERIES



404 | puk.it