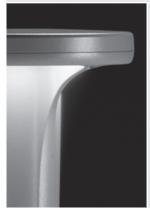

## 602203

1.000mm height bollard, for outdoor installation, 360° light distribution, phospho-chromatised and polyester powder coated die-cast aluminum head and extruded pole. Tempered safety glass, moulded silicone gasket and stainless steel screws. Built-in LED driver 220-240V 50-60Hz, with 24 x CREE "XH-G" LED. IP66 rating.

## Technical data

| Wattage      | 20 WATT                                                                              |  |
|--------------|--------------------------------------------------------------------------------------|--|
| IP Rating    | IP66                                                                                 |  |
| IK Rating    | IK09                                                                                 |  |
| Material     | High corrosion resistance<br>extruded copper-free aluminum<br>head and extruded pole |  |
| Coating      | Polyester powder coating<br>with phosphocromating<br>pre-finish                      |  |
| Light Source | NR. 24 x CREE "XH-G" LED                                                             |  |
| Screws       | Stainless steel                                                                      |  |
| Transformer  | Electronic power supply<br>220/240V 50/60Hz<br>built-in                              |  |
| Gasket       | Silicone rubber                                                                      |  |
| Glass        | Tempered                                                                             |  |
| Cable gland  | PG11                                                                                 |  |
| Power cable  | 1,5 meters power cable included                                                      |  |
| Gross weight | 4,80 Kg                                                                              |  |
|              |                                                                                      |  |