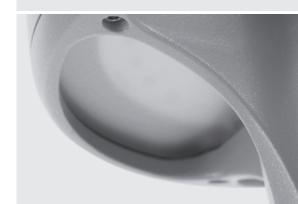

## 602203

1.000mm height bollard, for outdoor installation, 360° light distribution, phospho-chromatised and polyester powder coated die-cast aluminum head and extruded pole. Tempered safety glass, moulded silicone gasket and stainless steel screws. Built-in LED driver 220-240V 50-60Hz, with 24 x CREE "XH-G" LED. IP66 rating.

## Technical data

| Wattage      | 20 WATT                                                                              |  |
|--------------|--------------------------------------------------------------------------------------|--|
| IP Rating    | IP66                                                                                 |  |
| IK Rating    | IK09                                                                                 |  |
| Material     | High corrosion resistance<br>extruded copper-free aluminum<br>head and extruded pole |  |
| Coating      | Polyester powder coating<br>with phosphocromating<br>pre-finish                      |  |
| Light Source | NR. 24 x CREE "XH-G" LED                                                             |  |
| Screws       | Stainless steel                                                                      |  |
| Transformer  | Electronic power supply<br>220/240V 50/60Hz<br>built-in                              |  |
| Gasket       | Silicone rubber                                                                      |  |
| Glass        | Tempered                                                                             |  |
| Cable gland  | PG11                                                                                 |  |
| Power cable  | 1,5 meters power cable included                                                      |  |
| Gross weight | 4,80 Kg                                                                              |  |
|              |                                                                                      |  |