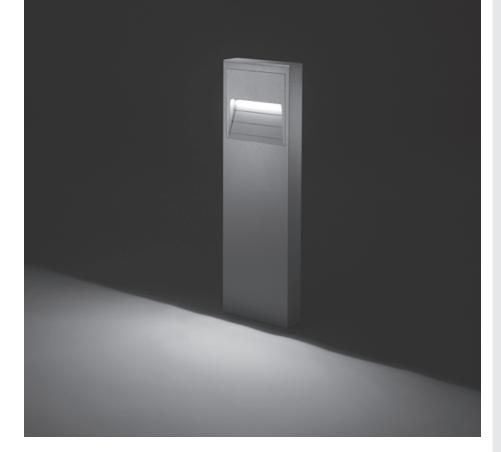

# **SCOUT MEDIUM**

750 mm height bollard, rectangular section, for outdoor surface installation, floor washer 180° light distribution, phospho-chromatised and polyester powder coated extruded copper-free aluminium body, frosted glass diffuser, moulded silicone gasket and stainless steel screws.

Built-in LED driver 220-240V 50-60Hz, with 14 mid-power CREE XH-G LED. IP65 rating.

| light source         | light beam options | lumen<br>output (lm) | lumin. efficacy<br>(lm/w) |
|----------------------|--------------------|----------------------|---------------------------|
| 3000°K warm-white    |                    |                      |                           |
| mid-power led        | • 180°             | 650                  | 81.25                     |
| 4000°K neutral-white |                    | ,                    |                           |
| mid-power led        | • 180°             | 665                  | 83.13                     |