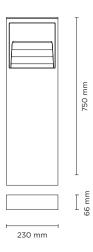

# **SCOUT MEDIUM**

750 mm height bollard, rectangular section, for outdoor surface installation, floor washer 180° light distribution, phospho-chromatised and polyester powder coated extruded copper-free aluminium body, frosted glass diffuser, moulded silicone gasket and stainless steel screws.

## **Technical data**

| Wattage      | 8 WATT                                                             |  |
|--------------|--------------------------------------------------------------------|--|
| IP Rating    | IP65                                                               |  |
| IK Rating    | IK08                                                               |  |
| Material     | High corrosion resistance<br>extruded copper-free<br>aluminum body |  |
| Coating      | Polyester powder coating with phosphocromating pre-finish          |  |
| Light source | NR. 14 x CREE XH-G LED                                             |  |
| Screws       | Stainless steel                                                    |  |
| Transformer  | Electrical power supply<br>220/240V 50/60Hz<br>built-in            |  |
| Gasket       | Silicone rubber                                                    |  |
| Diffuser     | Tempered glass                                                     |  |
| Gross weight | Kg 7,00                                                            |  |