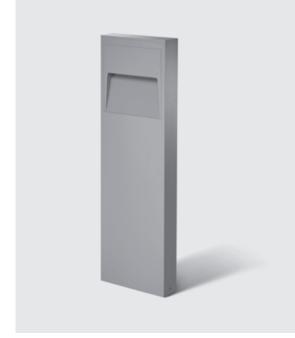

# **SCOUT MEDIUM**

750 mm height bollard, rectangular section, for outdoor surface installation, floor washer 180° light distribution, phospho-chromatised and polyester powder coated extruded copper-free aluminium body, frosted glass diffuser, moulded silicone gasket and stainless steel screws.

Built-in LED driver 220-240V 50-60Hz, with 14 mid-power CREE XH-G LED. IP65 rating.

| light source         | light beam options | lumen<br>output (lm) | lumin. efficacy<br>(lm/w) |
|----------------------|--------------------|----------------------|---------------------------|
| 3000°K warm-white    |                    |                      |                           |
| mid-power led        | • 180°             | 650                  | 81.25                     |
| 4000°K neutral-white |                    | ,                    |                           |
| mid-power led        | • 180°             | 665                  | 83.13                     |