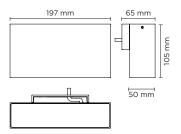

## **TAG MEDIUM 01**

Wall applique, to be mounted on an outdoor façade/ wall, with one side light distribution. Luminaire body is made of extruded copper-free aluminum, secured with die-cast aluminum base, tempered safety glass, moulded silicone gasket and stainless steel screws. Built-in LED driver 220-240V 50-60Hz, with nr. 6 CREE XP-G2 LED. IP65 rating.