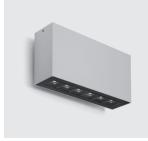

## **TAG MEDIUM 01**

Wall applique, to be mounted on an outdoor façade/ wall, with one side light distribution. Luminaire body is made of extruded copper-free aluminum, secured with die-cast aluminum base, tempered safety glass, moulded silicone gasket and stainless steel screws. Built-in LED driver 220-240V 50-60Hz, with nr. 6 CREE XP-G2 LED. IP65 rating.

## **Technical data**

| Wattage      | 8 WATT                                                             |  |
|--------------|--------------------------------------------------------------------|--|
| IP Rating    | IP65                                                               |  |
| IK Rating    | IK08                                                               |  |
| Material     | High corrosion resistance<br>extruded copper-free aluminum<br>body |  |
| Coating      | Polyester powder coating with phosphocromating pre-finish          |  |
| Light source | NR. 6 CREE XP-G2 LED                                               |  |
| Screws       | Stainless steel                                                    |  |
| Transformer  | Electronic power supply 220/240V 50/60Hz built-in                  |  |
| Gasket       | Silicone rubber                                                    |  |
| Cable gland  | M16 rubber grommet                                                 |  |
| Power cable  | 0,10 mt. neoprene<br>power cable included                          |  |
| Glass        | Tempered                                                           |  |
| Gross weight | 1,50 Kg                                                            |  |