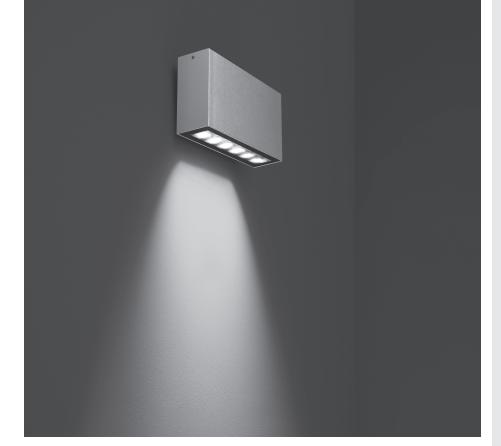

## **TAG MEDIUM 01**

Wall applique, to be mounted on an outdoor façade/ wall, with one side light distribution. Luminaire body is made of extruded copper-free aluminum, secured with die-cast aluminum base, tempered safety glass, moulded silicone gasket and stainless steel screws. Built-in LED driver 220-240V 50-60Hz, with nr. 6 CREE XP-G2 LED. IP65 rating.