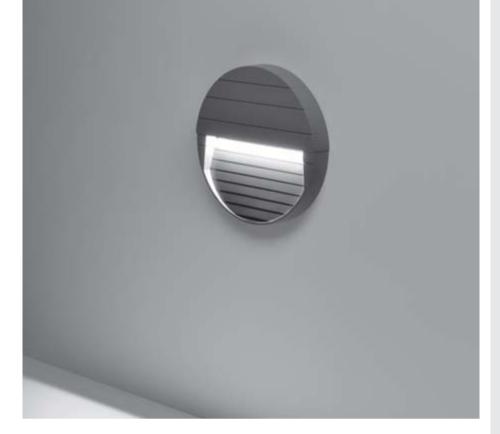

## 401603 SURF MEDIUM ROUND

Round wall surface-mounted luminaire for outdoor installation on a wall, no recess needed. Phospho-chromatised and polyester powder coated die-cast copper-free aluminium body, tempered safety glass, moulded silicone gasket and stainless steel screws. Built-in LED driver 220-240V 50-60Hz, with 14 mid-power CREE XH-G LED. IP65 rating.