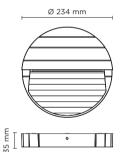

## 401603 SURF MEDIUM ROUND

Round wall surface-mounted luminaire for outdoor installation on a wall, no recess needed. Phospho-chromatised and polyester powder coated die-cast copper-free aluminium body, tempered safety glass, moulded silicone gasket and stainless steel screws. Built-in LED driver 220-240V 50-60Hz, with 14 mid-power CREE XH-G LED. IP65 rating.