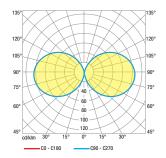

|                               | High efficiency LEDs, available in 2700K, 3000K, 4000K, 5000K, 6500K                                                                                                                                                         |  |  |  |
|-------------------------------|------------------------------------------------------------------------------------------------------------------------------------------------------------------------------------------------------------------------------|--|--|--|
| LED Type                      | CCT tolerance within a 3-step MacAdams ellipse and LM80 compliant.                                                                                                                                                           |  |  |  |
| Nominal Voltage               | 220V-240V AC, 50/60Hz                                                                                                                                                                                                        |  |  |  |
| Color Rendering Index         | CRI> 80 standard and CRI>90 on request.                                                                                                                                                                                      |  |  |  |
| Light Distribution            | Diffused light beam.                                                                                                                                                                                                         |  |  |  |
| Materials                     | Corrosion resistant marine grade steel centrifugal housing with stainless steel screws (A4 grade) and silicone gaskets. Power unit is built in. Available in anthracite gray as a standard finish or any desired RAL colour. |  |  |  |
| Diffuser                      | High impact and heat resistant polycarbonate with UV protection.                                                                                                                                                             |  |  |  |
| LED Specification             | L90B50 > 100000 hours life time.                                                                                                                                                                                             |  |  |  |
| Energy Efficiency Class (EEC) | A++                                                                                                                                                                                                                          |  |  |  |
| Operating Temperature         | -40°C / +55°C                                                                                                                                                                                                                |  |  |  |
| Power Factor                  | >0.95                                                                                                                                                                                                                        |  |  |  |
| Control Systems               | DALI Interface.                                                                                                                                                                                                              |  |  |  |
| Protection Class              | IP65                                                                                                                                                                                                                         |  |  |  |
| Impact Resistance             | IK08                                                                                                                                                                                                                         |  |  |  |
| Insulation Class              | Class I                                                                                                                                                                                                                      |  |  |  |
| Conformity                    | Complies with European Standards EN 60598 and CE certified.                                                                                                                                                                  |  |  |  |