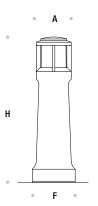

| CODE   | POWER CONSUMPTION | LUMEN OUTPUT (lm)<br>3000K / 4000K | COLOUR<br>TEMPERATURE | A (mm) | H (mm) | F (mm) |
|--------|-------------------|------------------------------------|-----------------------|--------|--------|--------|
| LB2082 | 12W               | 900 / 1020                         | 3000K / 4000K         | 160    | 600    | 195    |