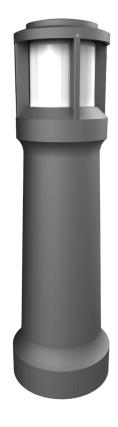

## iMarine

Thanks to its acid resistant marine grade steel centrifugal finish, iMarine can be used in all types of environments and it endures harsh conditions typically associated with salt water.

Designed to last in extremely harsh environments.

| CODE   | POWER CONSUMPTION | LUMEN OUTPUT (lm)<br>3000K / 4000K | COLOUR<br>TEMPERATURE | A (mm) | H (mm) | F (mm) |
|--------|-------------------|------------------------------------|-----------------------|--------|--------|--------|
| LB2082 | 12W               | 900 / 1020                         | 3000K / 4000K         | 160    | 600    | 195    |