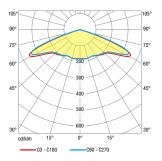

\*Poles to be ordered separately. See tables on pages 386-391

| LED Type                      | High efficiency LEDs, available in 2700K, 3000K, 4000K, 5000K, 6500K                                                                                                                                                                                                                   |  |  |  |
|-------------------------------|----------------------------------------------------------------------------------------------------------------------------------------------------------------------------------------------------------------------------------------------------------------------------------------|--|--|--|
| LED Type                      | CCT tolerance within a 3-step MacAdams ellipse and LM80 compliant.                                                                                                                                                                                                                     |  |  |  |
| Nominal Voltage               | 220V-240V AC, 50/60Hz                                                                                                                                                                                                                                                                  |  |  |  |
| Color Rendering Index         | CRI> 80 standard and CRI>90 on request.                                                                                                                                                                                                                                                |  |  |  |
| Optics                        | Symmetrical beam.                                                                                                                                                                                                                                                                      |  |  |  |
| Materials                     | Corrosion resistant double layer polyester powder coated paint finish die cast aluminium housing with stainless steel screws (A4 grade) and silicone gaskets. Power unit is built in. Available in anthracite gray as a standard finish or any desired RAL colour. BSIFIX® LED Module. |  |  |  |
| Optional Coating              | Marine grade.                                                                                                                                                                                                                                                                          |  |  |  |
| Diffuser                      | High impact and heat resistant polycarbonate with UV protection.                                                                                                                                                                                                                       |  |  |  |
| LED Specification             | L90B50 > 100000 hours life time.                                                                                                                                                                                                                                                       |  |  |  |
| Energy Efficiency Class (EEC) | A++                                                                                                                                                                                                                                                                                    |  |  |  |
| Operating Temperature         | -40°C / +55°C                                                                                                                                                                                                                                                                          |  |  |  |
| Power Factor                  | >0.95                                                                                                                                                                                                                                                                                  |  |  |  |
| Control Systems               | DALI Interface.                                                                                                                                                                                                                                                                        |  |  |  |
| Protection Class              | IP65                                                                                                                                                                                                                                                                                   |  |  |  |
| Impact Resistance             | IK08                                                                                                                                                                                                                                                                                   |  |  |  |
| Insulation Class              | Class I                                                                                                                                                                                                                                                                                |  |  |  |
| Conformity                    | Complies with European Standards EN 60598 and CE certified.                                                                                                                                                                                                                            |  |  |  |