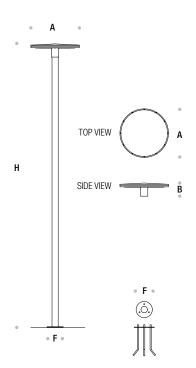

Designed to last in extremely harsh environments.

| CODE   | POWER<br>CONSUMPTION | LUMEN OUTPUT (Im)<br>3000K / 4000K | COLOUR<br>TEMPERATURE | A (mm) | B (mm) | H (mm)      | F (mm) |
|--------|----------------------|------------------------------------|-----------------------|--------|--------|-------------|--------|
| UA1472 | 48W                  | 5280 / 5760                        | 3000K / 4000K         | 600    | 165    | 3000 / 4000 | 250    |
| UA1474 | 72W                  | 7920 / 8640                        | 3000K / 4000K         | 800    | 200    | 3000 / 4000 | 300    |

\*Poles to be ordered separately. See tables on pages 386-391

| LED Type                      | High efficiency LEDs, available in 2700K, 3000K, 4000K, 5000K, 6500K                                                                                                                                                                                                                   |  |  |  |
|-------------------------------|----------------------------------------------------------------------------------------------------------------------------------------------------------------------------------------------------------------------------------------------------------------------------------------|--|--|--|
| LED Type                      | CCT tolerance within a 3-step MacAdams ellipse and LM80 compliant.                                                                                                                                                                                                                     |  |  |  |
| Nominal Voltage               | 220V-240V AC, 50/60Hz                                                                                                                                                                                                                                                                  |  |  |  |
| Color Rendering Index         | CRI> 80 standard and CRI>90 on request.                                                                                                                                                                                                                                                |  |  |  |
| Optics                        | Symmetrical beam.                                                                                                                                                                                                                                                                      |  |  |  |
| Materials                     | Corrosion resistant double layer polyester powder coated paint finish die cast aluminium housing with stainless steel screws (A4 grade) and silicone gaskets. Power unit is built in. Available in anthracite gray as a standard finish or any desired RAL colour. BSIFIX® LED Module. |  |  |  |
| Optional Coating              | Marine grade.                                                                                                                                                                                                                                                                          |  |  |  |
| Diffuser                      | High impact and heat resistant polycarbonate with UV protection.                                                                                                                                                                                                                       |  |  |  |
| LED Specification             | L90B50 > 100000 hours life time.                                                                                                                                                                                                                                                       |  |  |  |
| Energy Efficiency Class (EEC) | A++                                                                                                                                                                                                                                                                                    |  |  |  |
| Operating Temperature         | -40°C / +55°C                                                                                                                                                                                                                                                                          |  |  |  |
| Power Factor                  | >0.95                                                                                                                                                                                                                                                                                  |  |  |  |
| Control Systems               | DALI Interface.                                                                                                                                                                                                                                                                        |  |  |  |
| Protection Class              | IP65                                                                                                                                                                                                                                                                                   |  |  |  |
| Impact Resistance             | IK08                                                                                                                                                                                                                                                                                   |  |  |  |
| Insulation Class              | Class I                                                                                                                                                                                                                                                                                |  |  |  |
| Conformity                    | Complies with European Standards EN 60598 and CE certified.                                                                                                                                                                                                                            |  |  |  |