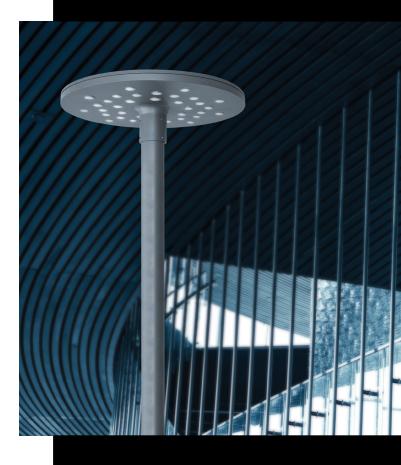

## iForte

iForte is a range of urban lighting luminaires designed to provide excellent, environmentally friendly lighting without compromising on architectural appearance. Elegant and comfortable solution for creating a warm ambiance. BSIFIX<sup>®</sup> Module integrated.

Designed to last in extremely harsh environments.

| CODE   | POWER<br>CONSUMPTION | LUMEN OUTPUT (Im)<br>3000K / 4000K | COLOUR<br>TEMPERATURE | A (mm) | B (mm) | H (mm)      | F (mm) |
|--------|----------------------|------------------------------------|-----------------------|--------|--------|-------------|--------|
| UA1472 | 48W                  | 5280 / 5760                        | 3000K / 4000K         | 600    | 165    | 3000 / 4000 | 250    |
| UA1474 | 72W                  | 7920 / 8640                        | 3000K / 4000K         | 800    | 200    | 3000 / 4000 | 300    |