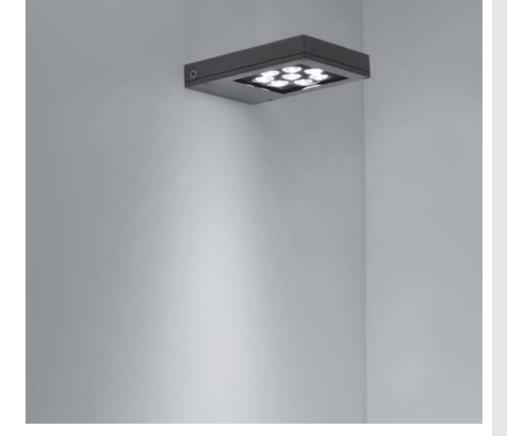

# **BOOK MEDIUM**

Square floodlight for outdoor installation on a façade/wall. Phospho-chromatised and polyester powder coated die-cast copper-free aluminium body, tempered safety glass, moulded silicone gasket and stainless steel screws. Built-in LED driver 220-240V 50-60Hz, with 8 CREE XP-G3 LED. IP65 rating.

### Technical data

| Wattage      | 12 WATT                                                            |  |
|--------------|--------------------------------------------------------------------|--|
| IP Rating    | IP65                                                               |  |
| IK Rating    | IK08                                                               |  |
| Material     | High corrosion resistance<br>die-cast copper-free<br>aluminum body |  |
| Coating      | Polyester powder coating with phosphocromating pre-finish          |  |
| Light source | NR. 8 CREE "XP-G3" LED                                             |  |
| Screws       | Stainless steel                                                    |  |
| Transformer  | Electronic power supply<br>220/240V 50/60Hz<br>built-in            |  |
| Gasket       | Silicone rubber                                                    |  |
| Glass        | Tempered                                                           |  |
| Cable gland  | Double nickel-plated brass cable gland PG9                         |  |
| Power cable  | 1 mt. neoprene power cable included                                |  |
| Gross weight | 2,50 Kg                                                            |  |
|              |                                                                    |  |