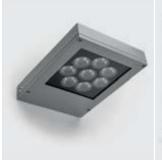

# **BOOK MEDIUM**

Square floodlight for outdoor installation on a façade/wall. Phospho-chromatised and polyester powder coated die-cast copper-free aluminium body, tempered safety glass, moulded silicone gasket and stainless steel screws. Built-in LED driver 220-240V 50-60Hz, with 8 CREE XP-G3 LED. IP65 rating.

### Technical data

| Wattage      | 12 WATT                                                            |  |
|--------------|--------------------------------------------------------------------|--|
| IP Rating    | IP65                                                               |  |
| IK Rating    | IK08                                                               |  |
| Material     | High corrosion resistance<br>die-cast copper-free<br>aluminum body |  |
| Coating      | Polyester powder coating with phosphocromating pre-finish          |  |
| Light source | NR. 8 CREE "XP-G3" LED                                             |  |
| Screws       | Stainless steel                                                    |  |
| Transformer  | Electronic power supply<br>220/240V 50/60Hz<br>built-in            |  |
| Gasket       | Silicone rubber                                                    |  |
| Glass        | Tempered                                                           |  |
| Cable gland  | Double nickel-plated brass cable gland PG9                         |  |
| Power cable  | 1 mt. neoprene power cable included                                |  |
| Gross weight | 2,50 Kg                                                            |  |
|              |                                                                    |  |