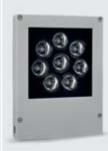

# **BOOK MEDIUM**

Square floodlight for outdoor installation on a façade/wall. Phospho-chromatised and polyester powder coated die-cast copper-free aluminium body, tempered safety glass, moulded silicone gasket and stainless steel screws. Built-in LED driver 220-240V 50-60Hz, with 8 CREE XP-G3 LED. IP65 rating.

### Technical data

| Wattage      | 12 WATT                                                            |  |
|--------------|--------------------------------------------------------------------|--|
| IP Rating    | IP65                                                               |  |
| IK Rating    | IK08                                                               |  |
| Material     | High corrosion resistance<br>die-cast copper-free<br>aluminum body |  |
| Coating      | Polyester powder coating with phosphocromating pre-finish          |  |
| Light source | NR. 8 CREE "XP-G3" LED                                             |  |
| Screws       | Stainless steel                                                    |  |
| Transformer  | Electronic power supply<br>220/240V 50/60Hz<br>built-in            |  |
| Gasket       | Silicone rubber                                                    |  |
| Glass        | Tempered                                                           |  |
| Cable gland  | Double nickel-plated brass cable gland PG9                         |  |
| Power cable  | 1 mt. neoprene power cable included                                |  |
| Gross weight | 2,50 Kg                                                            |  |
|              |                                                                    |  |