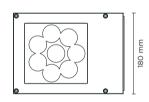

# **BOOK MEDIUM**

Square floodlight for outdoor installation on a façade/wall. Phospho-chromatised and polyester powder coated die-cast copper-free aluminium body, tempered safety glass, moulded silicone gasket and stainless steel screws. Built-in LED driver 220-240V 50-60Hz, with 8 CREE XP-G3 LED. IP65 rating.

### Technical data

| Wattage      | 12 WATT                                                            |  |
|--------------|--------------------------------------------------------------------|--|
| IP Rating    | IP65                                                               |  |
| IK Rating    | IK08                                                               |  |
| Material     | High corrosion resistance<br>die-cast copper-free<br>aluminum body |  |
| Coating      | Polyester powder coating with phosphocromating pre-finish          |  |
| Light source | NR. 8 CREE "XP-G3" LED                                             |  |
| Screws       | Stainless steel                                                    |  |
| Transformer  | Electronic power supply<br>220/240V 50/60Hz<br>built-in            |  |
| Gasket       | Silicone rubber                                                    |  |
| Glass        | Tempered                                                           |  |
| Cable gland  | Double nickel-plated brass cable gland PG9                         |  |
| Power cable  | 1 mt. neoprene power cable included                                |  |
| Gross weight | 2,50 Kg                                                            |  |
|              |                                                                    |  |